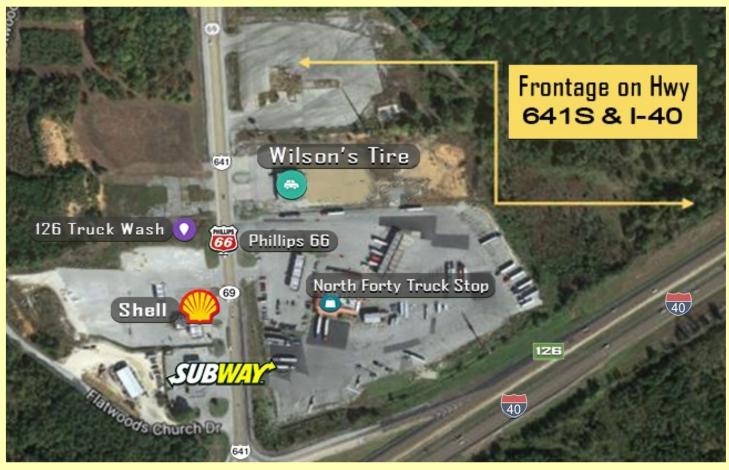

## **PROPERTY HIGHLIGHTS:**

- Property fronts both Hwy 641 South & I-40
- Dual pole interstate sign, visible to east-west lanes of I-40
- Great opportunity to subdivide & redevelop property
- Adjacent to North 40 Truck Stop rated # 3 of top ten truck stops in the US
- Former Sugar Tree Truck Stop site
- Site Cleared: all UST removed clean closure letter T-DEC
- See tax map & aerial following attached pages
- Benton County tax map: 138-04.01