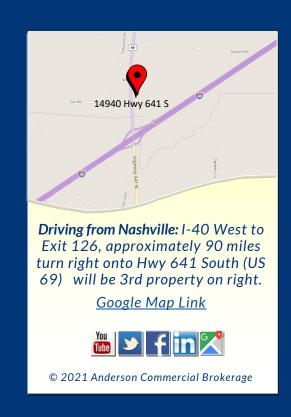

## FOR SALE INTERSTATE 40 FRONTAGE PROPERTY

13.52 ACRES ALL UTILITIES AT SITE

14940 Highway 641 South | Holladay, TN 38341