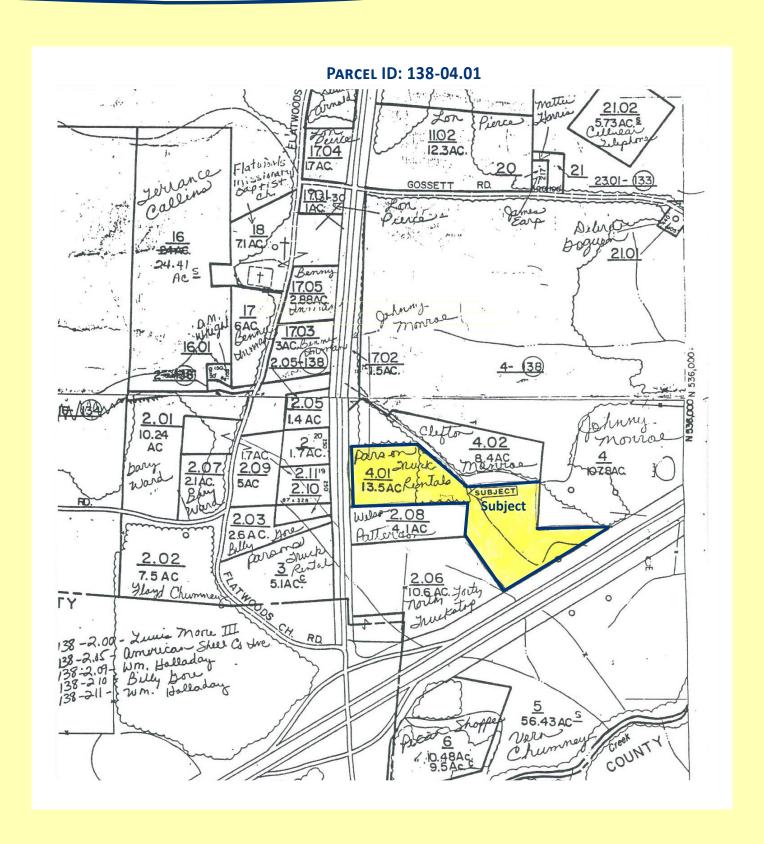

## TAX MAP-APPROXIMATELY 13.52 ACRES HIGHLIGHTED YELLOW AREA 14940 HIGHWAY 641 SOUTH | HOLLADAY, TN 38341

## **PROPERTY HIGHLIGHTS:**

- Property fronts both Hwy 641 South & I-40
- Dual pole interstate sign, visible to east-west lanes of I-40
- Great opportunity to subdivide & redevelop property
- Adjacent to North 40 Truck Stop rated # 3 of top ten truck stops in the US
- Former Sugar Tree Truck Stop site
- Site Cleared: all UST removed clean closure letter T-DEC
- See tax map & aerial following attached pages
- Benton County tax map: 138-04.01