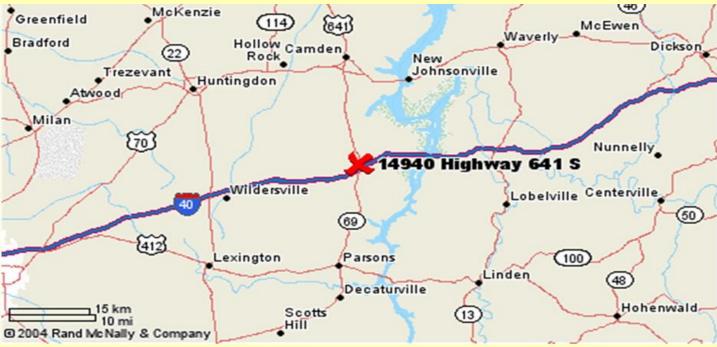

## FOR SALE INTERSTATE 40 FRONTAGE PROPERTY

13.52 ACRES ALL UTILITIES AT SITE

14940 Highway 641 South | Holladay, TN 38341