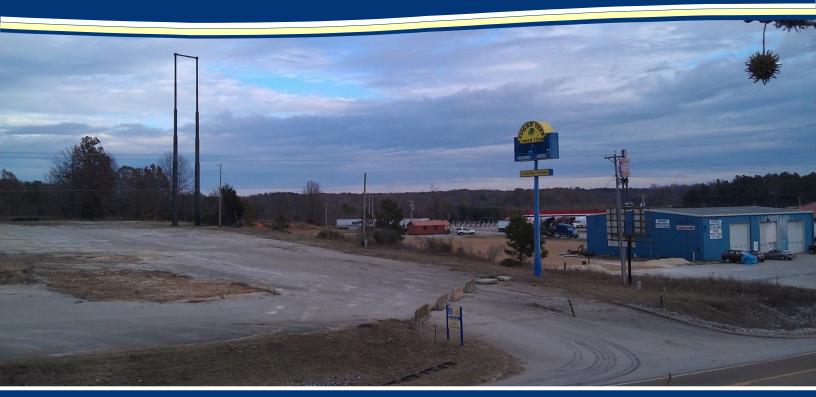

## FOR SALE INTERSTATE 40 FRONTAGE PROPERTY

13.52 ACRES ALL UTILITIES AT SITE

14940 Highway 641 South | Holladay, TN 38341

## **PROPERTY HIGHLIGHTS:**

- Property fronts both Hwy 641 South & I-40
- Dual pole interstate sign, visible to east-west lanes of I-40
- Great opportunity to subdivide & redevelop property
- Adjacent to North 40 Truck Stop rated # 3 of top ten truck stops in the US
- Former Sugar Tree Truck Stop site
- Site Cleared: all UST removed clean closure letter T-DEC
- See tax map & aerial following attached pages
- Benton County tax map: 138-04.01